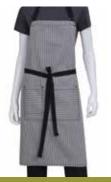

#### **APRONS**

Keep employees and their apparel protected against everyday spills and messes with our durable aprons. Choose from classic bib styles, upscale bistro options, waist-level cuts and more—in on-trend colors and patterns. Easy to slip on, take off and care for, these professional aprons combine valuable protection with needed practicality— Calgary Long Sleeve Cool Vent Chef Coa while delivering a smart look that enhances your brand.

Bistro Apron
F24 / Black with White Pinstripe

English Chef Chalk Striped Bib Apron A100N / Black Chalk Stripe, Charcoal Chalk Stripe, Navy Chalk Stripe

Memphis
Bib Apron
AB035 / Black, Indigo Blue

MemphisBistro Apron
AW049 / Black, Indigo Blue

Memphis Half Bistro Apron AW048 / Black, Indigo Blue

**Bib Apron** 

**Portland Bistro Apron** 

Waist Apron
AW050 / Black, Indigo Blue

Bistro Apron F24 / White, Black

**Full-Length** Chef Apron
CFLA / White

**Chalk Stripe** Bib Apron
CSBA / Black with
White Chalk Stripe