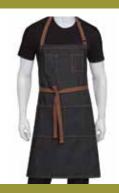

#### **APRONS**

Keep employees and their apparel protected against everyday spills and messes with our durable aprons. Choose from classic bib styles, upscale bistro options, waist-level cuts and more—in on-trend colors and patterns. Easy to slip on, take off and care for, these professional aprons combine valuable protection with needed practicality— Calgary Long Sleeve Cool Vent Chef Coa while delivering a smart look that enhances your brand.

Bistro Apron
F24 / Black with White Pinstripe

English Chef Chalk Striped Bib Apron A100N / Black Chalk Stripe, Charcoal Chalk Stripe, Navy Chalk Stripe

Memphis
Bib Apron
AB035 / Black, Indigo Blue

MemphisBistro Apron
AW049 / Black, Indigo Blue