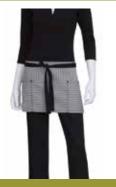

#### **APRONS**

Keep employees and their apparel protected against everyday spills and messes with our durable aprons. Choose from classic bib styles, upscale bistro options, waist-level cuts and more—in on-trend colors and patterns. Easy to slip on, take off and care for, these professional aprons combine valuable protection with needed practicality— Calgary Long Sleeve Cool Vent Chef Coa while delivering a smart look that enhances your brand.

Bistro Apron
F24 / Black with White Pinstripe

English Chef Chalk Striped Bib Apron A100N / Black Chalk Stripe, Charcoal Chalk Stripe, Navy Chalk Stripe

Memphis
Bib Apron
AB035 / Black, Indigo Blue

MemphisBistro Apron
AW049 / Black, Indigo Blue

Memphis Half Bistro Apron AW048 / Black, Indigo Blue

**Bib Apron** 

**Portland Bistro Apron** 

Waist Apron
AW050 / Black, Indigo Blue

Bistro Apron F24 / White, Black

**Full-Length** Chef Apron
CFLA / White

**Chalk Stripe** Bib Apron
CSBA / Black with
White Chalk Stripe