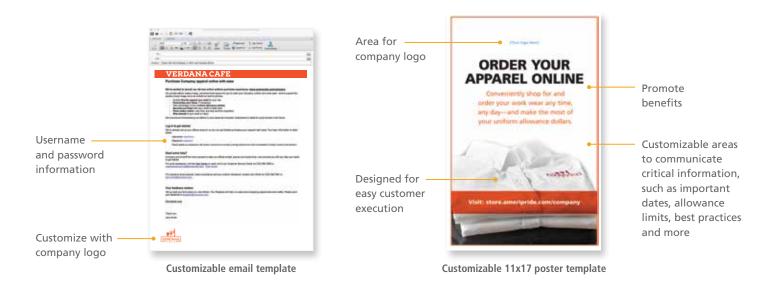

# BRANDED UNIFORMS THE EASY WAY

Looking for a simpler way to manage your employees' uniforms? With AmeriPride, you can qualify for your own Focused Food & Beverage eStore. We'll set you up with an intuitive online experience that lets your employees purchase personalized work wear and apparel any time, with convenient direct shipping options. Your eStore will help you streamline purchasing and manage your brand across all of your locations—without the headache.

## YOUR OWN BRANDED eSTORE

## EASY TO BUY. EASY TO MANAGE.

Employees will appreciate the user-friendly experience and one-stop shopping convenience, and you'll love being able to monitor your uniform program with greater ease.

#### WITH OUR EMPLOYEE AWARENESS KIT

Whether you have uniform standards or simply want to encourage staff to purchase branded work wear, we'll support your eStore launch and help you improve participation with tools to promote program benefits and drive traffic.